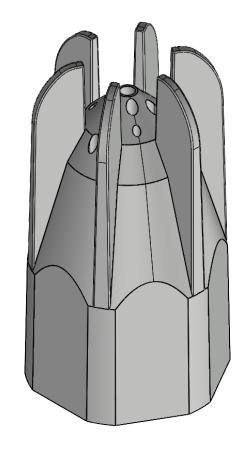

2





В



1/2" NPT/BSP (F) INLET

| PROPRIETARY AND CONFIDENTIAL      |  |
|-----------------------------------|--|
| THE INFORMATION CONTAINED IN THIS |  |

В

THE INFORMATION CONTAINED IN THIS DRAWING IS THE SOLE PROPERTY OF NEXFLOW. ANY REPRODUCTION IN PART OR AS A WHOLE WITHOUT THE WRITTEN PERMISSION OF NEXFLOW IS PROHIBITED.

|             |           |         | FRACTIONAL± ANGULAR: MACH± BEND± TWO PLACE DECIMAL ± THREE PLACE DECIMAL ± | E |
|-------------|-----------|---------|----------------------------------------------------------------------------|---|
|             |           |         | MATERIAL ZINC ALLOY                                                        |   |
|             | NEXT ASSY | USED ON | FINISH