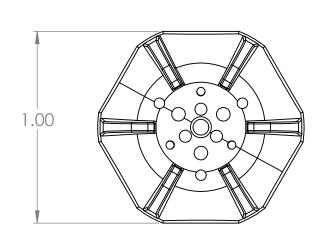

2





В



1/2" NPT/BSP (F) INLET

| PROPRIETARY AND CONFIDENTIAL      |  |
|-----------------------------------|--|
| THE INFORMATION CONTAINED IN THIS |  |

В

THE INFORMATION CONTAINED IN THIS DRAWING IS THE SOLE PROPERTY OF NEXFLOW. ANY REPRODUCTION IN PART OR AS A WHOLE WITHOUT THE WRITTEN PERMISSION OF NEXFLOW IS PROHIBITED.

|             |           |         | FRACTIONAL± ANGULAR: MACH± BEND± TWO PLACE DECIMAL ± THREE PLACE DECIMAL ± | E |
|-------------|-----------|---------|----------------------------------------------------------------------------|---|
|             |           |         | MATERIAL ZINC ALLOY                                                        |   |
|             | NEXT ASSY | USED ON | FINISH