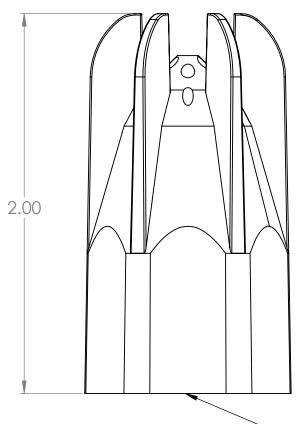

2





В



1/2" NPT/BSP (F) INLET

| PROPRIETARY AND CONFIDENTIAL      |  |
|-----------------------------------|--|
| THE INFORMATION CONTAINED IN THIS |  |

В

THE INFORMATION CONTAINED IN THIS DRAWING IS THE SOLE PROPERTY OF NEXFLOW. ANY REPRODUCTION IN PART OR AS A WHOLE WITHOUT THE WRITTEN PERMISSION OF NEXFLOW IS PROHIBITED.

|             |           |         | FRACTIONAL± ANGULAR: MACH± BEND± TWO PLACE DECIMAL ± THREE PLACE DECIMAL ± | E |
|-------------|-----------|---------|----------------------------------------------------------------------------|---|
|             |           |         | MATERIAL ZINC ALLOY                                                        |   |
|             | NEXT ASSY | USED ON | FINISH                                                                     |   |