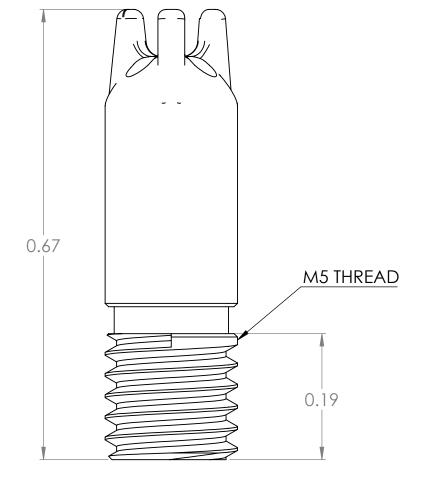

DIMENSIONS ARE IN INCHES

|           | NAME  | DAIE      | ı |
|-----------|-------|-----------|---|
| DRAWN     | AMMAD | MAY/02/21 | 1 |
| CHECKED   |       |           |   |
| ENG APPR. |       |           |   |
| MFG APPR. |       |           |   |
| Q.A.      |       |           |   |
|           |       |           |   |

AIR MAG NOZZLE

| SIZE MODEL | 47001 AMS |              | REV. |
|------------|-----------|--------------|------|
| SCALE:7:1  | WEIGHT:   | SHEET 1 OF 1 |      |