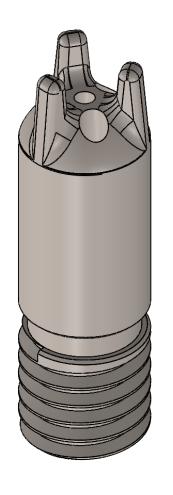

AIR MAG NOZZLE

| SIZE MODEL | 47001 AMS |              | REV. |
|------------|-----------|--------------|------|
| SCALE:7:1  | WEIGHT:   | SHEET 1 OF 1 |      |