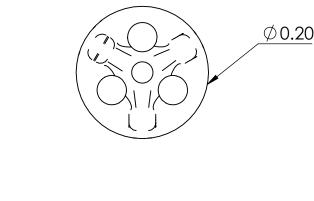

AIR MAG NOZZLE

| SIZE MODEL | 47001 AMS |              | REV. |
|------------|-----------|--------------|------|
| SCALE:7:1  | WEIGHT:   | SHEET 1 OF 1 |      |