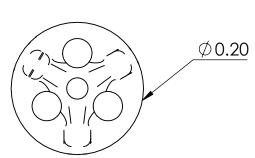

AIR MAG NOZZLE

| SIZE MODEL | 47001 AMS |              | REV. |
|------------|-----------|--------------|------|
| SCALE:7:1  | WEIGHT:   | SHEET 1 OF 1 |      |